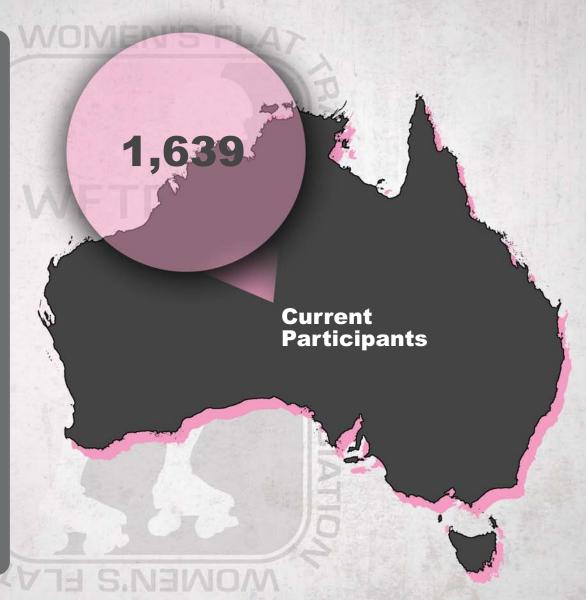

ND AGE**



| Female             | 84.6 |
|--------------------|------|
| Male               | 14.5 |
| Other              | 0.7  |
| Median Age (years) | 32   |

### LANGUAGE



| English | 99.7 |   |
|---------|------|---|
| French  | 0.2  | 0 |
| Spanish | 0.1  | Z |
| German  | 0.1  | 4 |

# **TYPES OF ROLLER DERBY PLAYED**



| 89.5 |
|------|
| 2.0  |
| 6.2  |
| 1.4  |
| 0.1  |
| 0.0  |
| 0.1  |
| 0.0  |
|      |

# **ROLES IN ROLLER DERBY**



| Skater               | 68.9 |
|----------------------|------|
| League Leadership    | 4.1  |
| Skating Official     | 8.6  |
| Non-Skating Official | 7.8  |
| Announcer            | 0.7  |
| Coach or Trainer     | 4.6  |
| Other                | 4.8  |

# **CURRENTLY PLAYING**



| Yes | 86.3 |
|-----|------|
| No  | 12.8 |
|     |      |