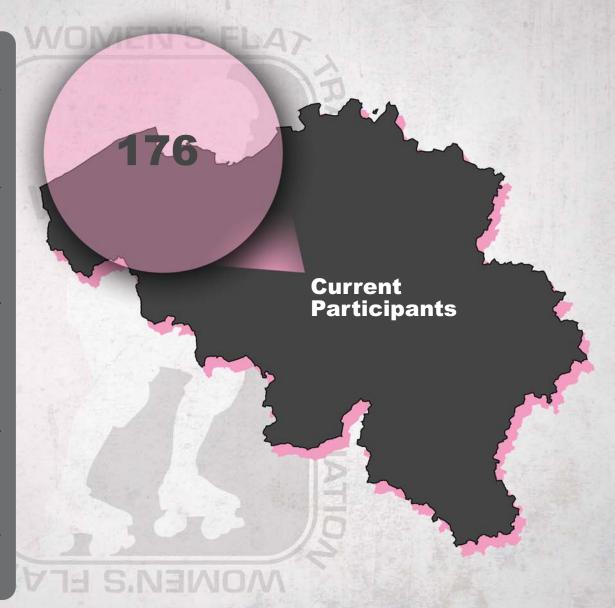

# **TYPES OF ROLLER DERBY PLAYED**

| Women Flat    | 84.1 |
|---------------|------|
| Men Flat      | 11.4 |
| Coed Flat     | 2.3  |
| Junior Flat   | 1.1  |
| Women Banked  | 0.6  |
| Men Banked    | 0.0  |
| Coed Banked   | 0.0  |
| Junior Banked | 0.0  |