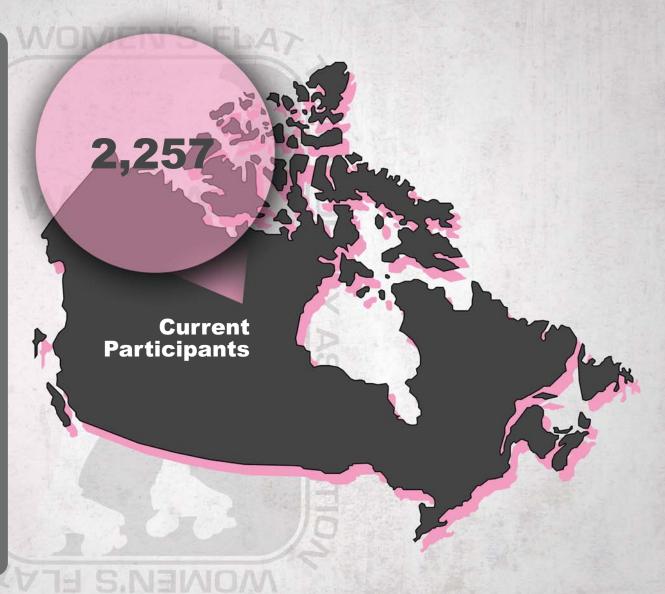

### **TYPES OF ROLLER DERBY PLAYED**

| Women Flat    | 91.9 |
|---------------|------|
| Men Flat      | 2.0  |
| Coed Flat     | 2.4  |
| Junior Flat   | 2.7  |
| Women Banked  | 0.1  |
| Men Banked    | 0.0  |
| Coed Banked   | 0.0* |
| Junior Banked | 0.0* |