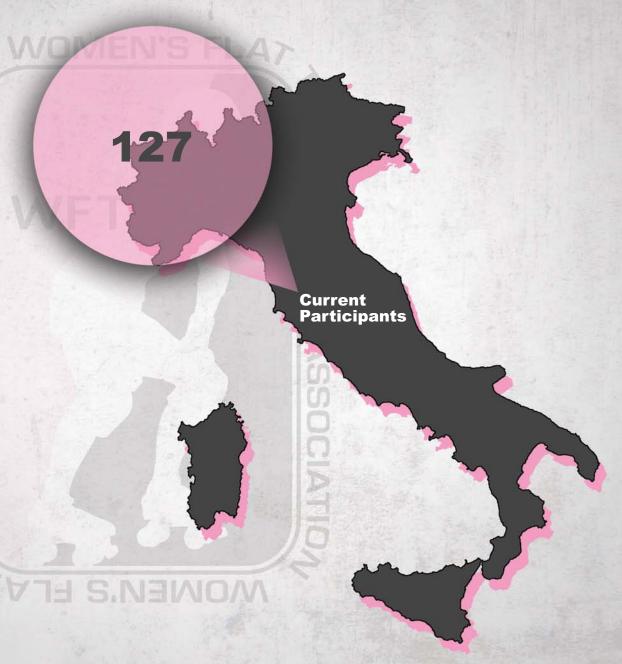

#### **TYPES OF ROLLER DERBY PLAYED**

|               |      | N. |
|---------------|------|----|
| Women Flat    | 92.1 | A  |
| Men Flat      | 1.6  | Е  |
| Coed Flat     | 0.8  |    |
| Junior Flat   | 0.0  | 0  |
| Women Banked  | 0.0  | ľ  |
| Men Banked    | 0.0  |    |
| Coed Banked   | 0.0  |    |
| Junior Banked | 0.0  | 7  |
|               |      | 7  |