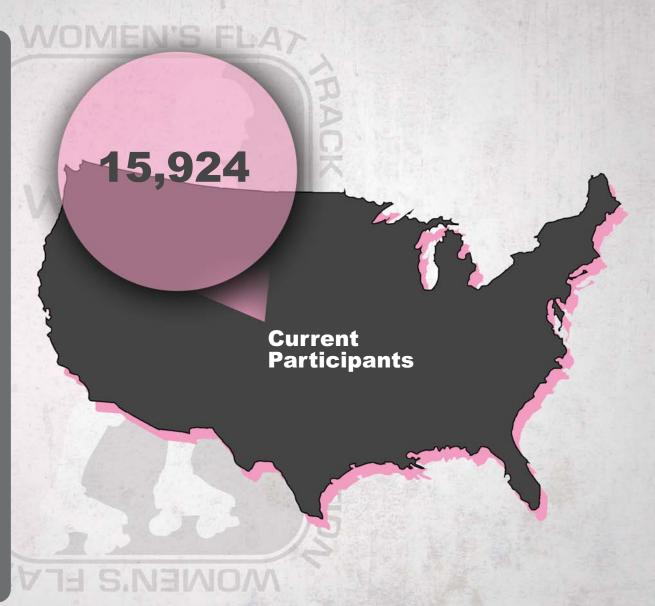

## **TYPES OF ROLLER DERBY PLAYED**

| Women Flat    | 89.7 | N        |
|---------------|------|----------|
| Men Flat      | 3.2  | <b>.</b> |
| Coed Flat     | 1.8  |          |
| Junior Flat   | 2.9  | 0,       |
| Women Banked  | 1.7  | ľ        |
| Men Banked    | 0.0* |          |
| Coed Banked   | 0.1  |          |
| Junior Banked | 0.1  | Z        |