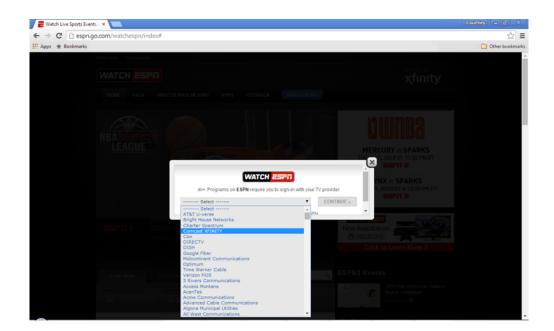

ider to discuss your plan and what you can do to gain access to ESPN3.

When speaking to your cable or internet provider, confirm the details you need to verify your access to WatchESPN such as Username, Password, Account Number, etc.

>> <u>Click here to see the list of WatchESPN participating cable providers</u>

#### >> <u>Click here to see the list of WatchESPN participating internet providers</u>

You can view WatchESPN content through their online portal at <u>espn.go.com/watchespn/</u> or through one of the following platforms via a downloadable app:

- Amazon FireTV
- Android and Kindle Fire
- Apple
- Chromecast
- Roku
- Windows8
- XBOX 360

>> <u>Click here to find your app and download</u>

# STEP 1: GO TO ESPN3.COM and CLICK "WATCH NOW"



#### **STEP 2: CHOOSE YOUR PROVIDER**





## **STEP 3: LOG INTO YOUR ACCOUNT**

Using the details you confirmed with your cable or internet provider, access your account. Each provider will have a different log in experience. If you are having problems with this step, please contact your provider for assistance.



### **STEP 4: UNBLOCK THOSE POPUPS**

If the video player window does not appear, you may need to unblock popups. If you don't see a box like the one below, you can find your popup blocker settings in your browser settings. If the window still doesn't open, choose a feed from the list of broadcasts on the WatchESPN home page (you may select "ESPN3" from the Networks menu).

| Watch Live Sports Events ( ×  → ℃    Bespn.go.com/watchespn/in | ex/_/channel/espn1/launchPlayer/true