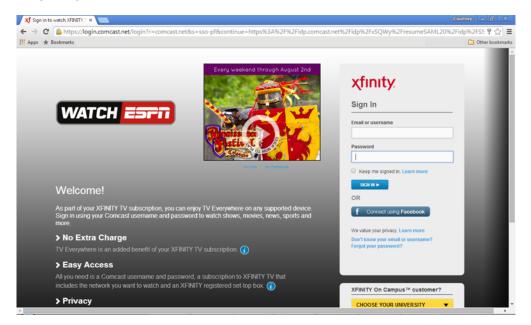

## **STEP 3: LOG INTO YOUR ACCOUNT**

Using the details you confirmed with your cable or internet provider, access your account. Each provider will have a different log in experience. If you are having problems with this step, please contact your provider for assistance.