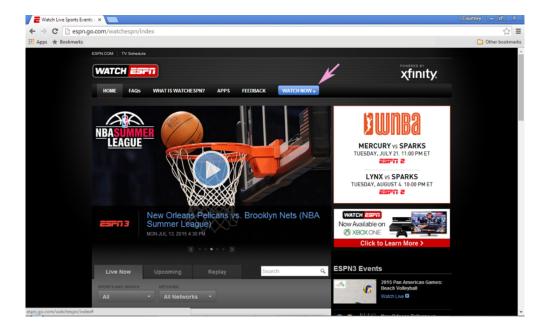

ing in, contact your cable/ internet provider to discuss your plan and what you can do to gain access to ESPN3.

When speaking to your cable or internet provider, confirm the details you need to verify your access to WatchESPN such as Username, Password, Account Number, etc.

>> <u>Click here to see the list of WatchESPN participating cable providers</u>

#### >> <u>Click here to see the list of WatchESPN participating internet providers</u>

You can view WatchESPN content through their online portal at <u>espn.go.com/watchespn/</u> or through one of the following platforms via a downloadable app:

- Amazon FireTV
- Android and Kindle Fire
- Apple
- Chromecast
- Roku
- Windows8
- XBOX 360

>> <u>Click here to find your app and download</u>

# STEP 1: GO TO ESPN3.COM and CLICK "WATCH NOW"



#### **STEP 2: CHOOSE YOUR PROVIDER**





## **STEP 3: LOG INTO YOUR ACCOUNT**

Using the details you confirmed with your cable or internet provider, access your account. Each provider will have a different log in experience. If you are having problems with this step, please contact your provider for assistance.



### **STEP 4: UNBLOCK THOSE POPUPS**

If the video player window does not appear, you may need to unblock popups. If you don't see a box like the one below, you can find your popup blocker settings in your browser settings. If the window still doesn't open, choose a feed from the list of broadcasts on the WatchESPN home page (you may select "ESPN3" from the Networks menu).

| Watch Live Sports Events ( ×  → ℃    Bespn.go.com/watchespn/in | ex/_/channel/espn1/launchPlayer/true