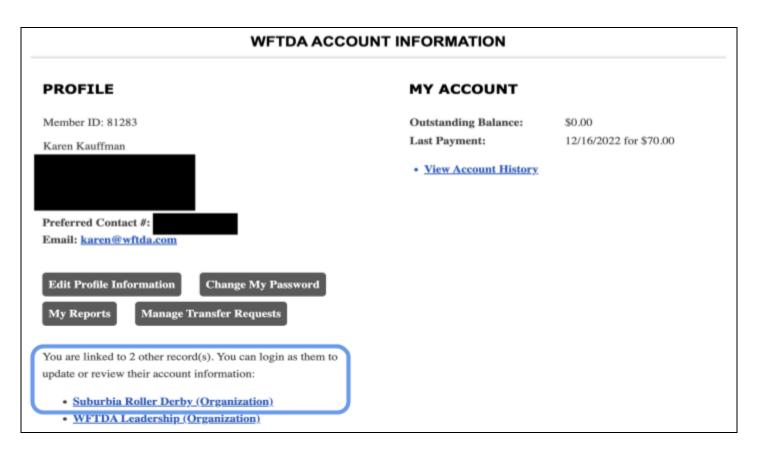

If you log into your individual account, you will see a link that says: "You are linked to 1 other record(s). You can login as them to update or review their account information:" This link displays your league name (Organization) and appears under the account management buttons below your name and address.

If you click on that link, it takes you to your league's WFTDA Account Information page. To go back to your personal page, that same link will display your name followed by (Individual) while you're on your league's profile. Click on that link to return to your profile page.