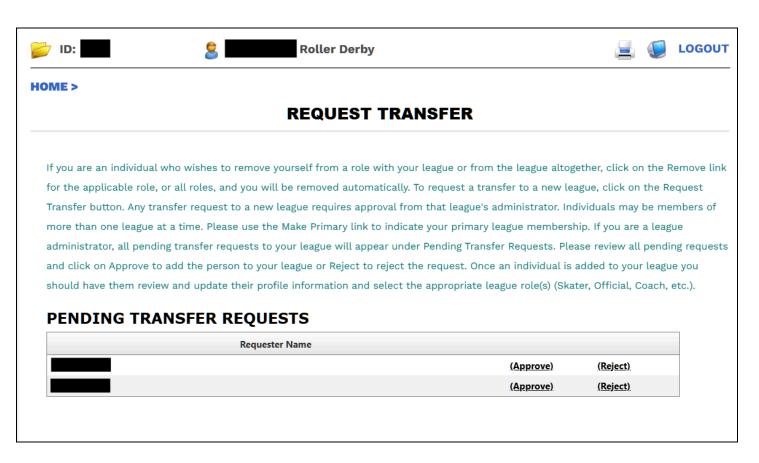

To view pending transfer requests, be sure you are in your league's account, not your personal account, and click on **Manage Pending Requests**.

| 📂 ID:                                    | 8 Roller Derby                   |                                                                        | 📃 厦 LOGOUT                      |
|------------------------------------------|----------------------------------|------------------------------------------------------------------------|---------------------------------|
|                                          | WFTDA ACCOUN                     | T INFORMATION                                                          |                                 |
| PROFILE                                  |                                  | MY ACCOUNT                                                             |                                 |
|                                          | Member ID:                       | Outstanding Balance:<br>Last Payment:<br>• <u>View Account History</u> | \$0.00<br>4/25/2025 for \$75.00 |
| Preferred Contact #<br>Email: _          |                                  |                                                                        |                                 |
| Edit Profile Informa<br>Change My Passwo |                                  |                                                                        |                                 |
| Manage Organizatio                       |                                  |                                                                        |                                 |
|                                          | ther record(s). You can login as |                                                                        |                                 |
| them to update or re                     | eview their account              |                                                                        |                                 |

All individuals pending transfer will appear under **Pending Transfer Requests**, and you can either Approve or Reject the transfer request.

Click the **Approve** link to accept the request. This will add the individual to your Organization Contacts. You will then need to return to your league's home page and click on **Manage Organization Contacts** to find the new member and update their league role (if needed) to complete the process. New members will be listed as "Participant" and will need to have that relationship changed to "Skater" (instructions in the following section).