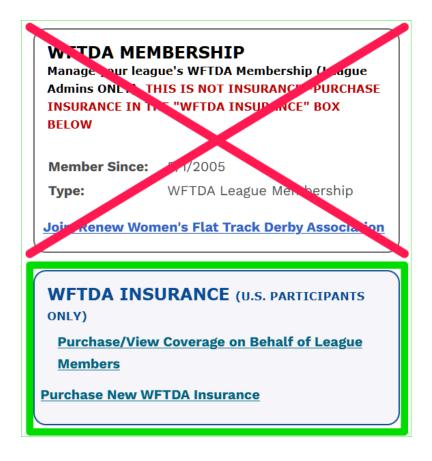

**WFTDA Insurance** may be viewed or purchased by scrolling to the **blue WFTDA Insurance box on your league's profile page**, below the WFTDA Membership box which pertains only to your league's WFTDA membership and is not tied to WFTDA Insurance.