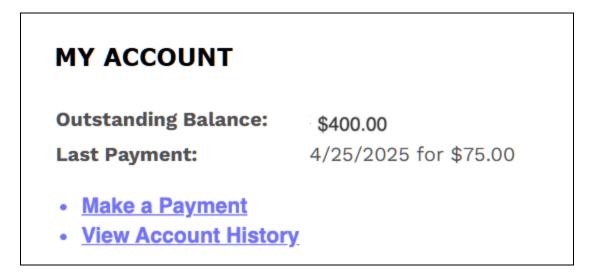

Under **MY ACCOUNT** you will see any balances due for your league at any given time, including membership dues invoices, as well as your league's last payment.

- 1. Click on **Make a Payment** to view your invoice(s).
- 2. The **Make a Payment** page will display with all open invoices listed. Click the checkbox next to the invoice you wish to pay.