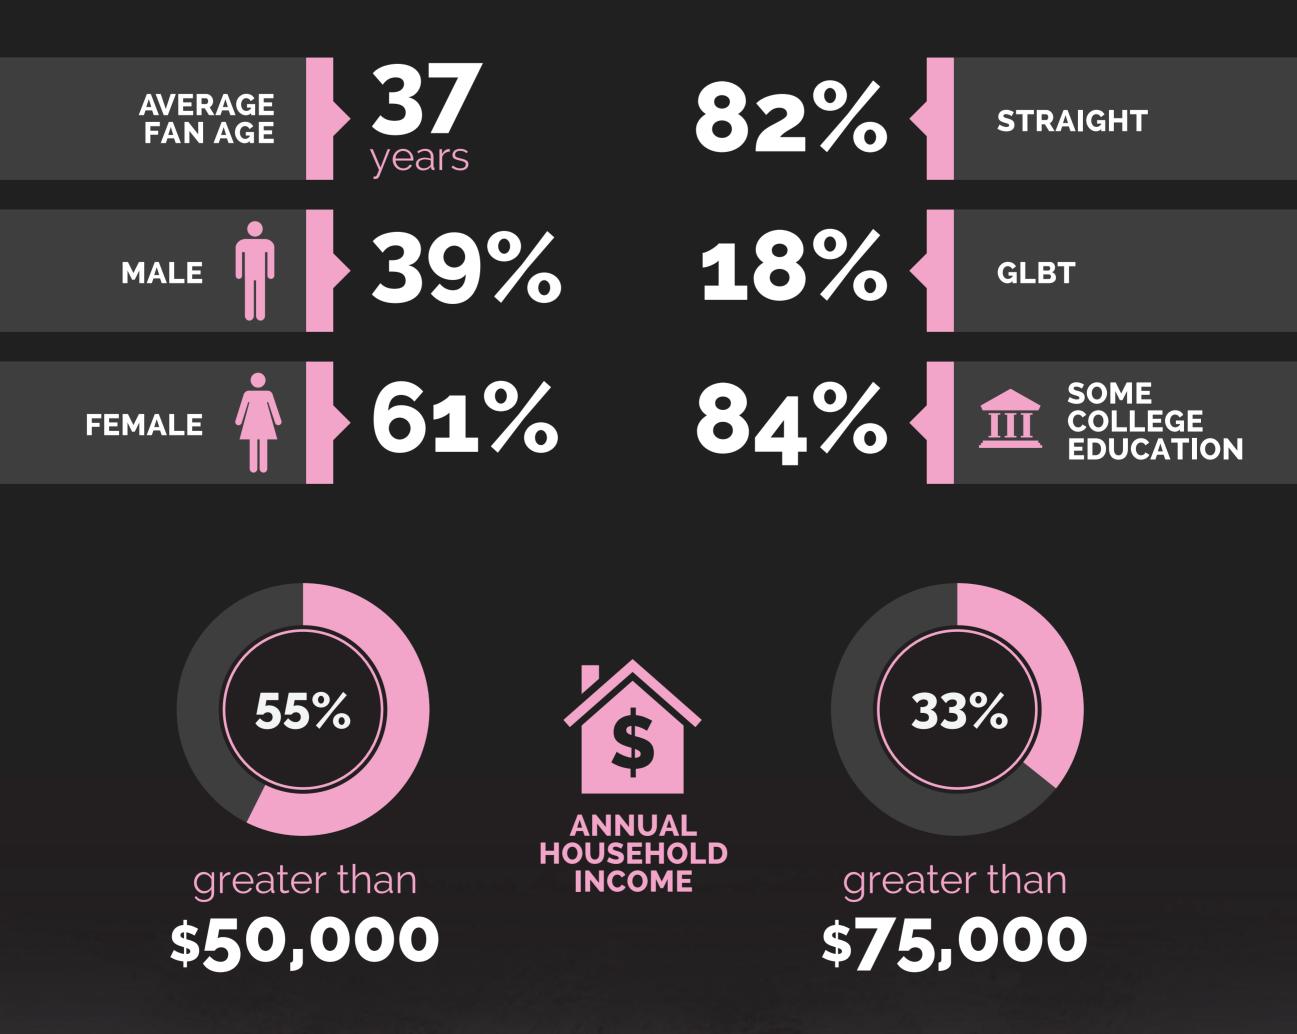

**ONLINE PRESENCE** 

The WFTDA has a loyal and dedicated fan base.

OTHAM

**AUDIENCE STATISTICS** 

2012 WFTDA Demographic Survey