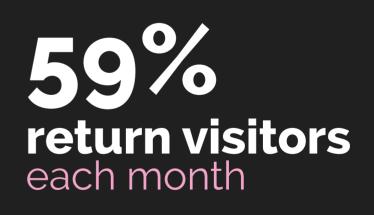

**ONLINE PRESENCE** 

The WFTDA has a loyal and dedicated fan base.

OTHAM

**AUDIENCE STATISTICS** 

2012 WFTDA Demographic Survey