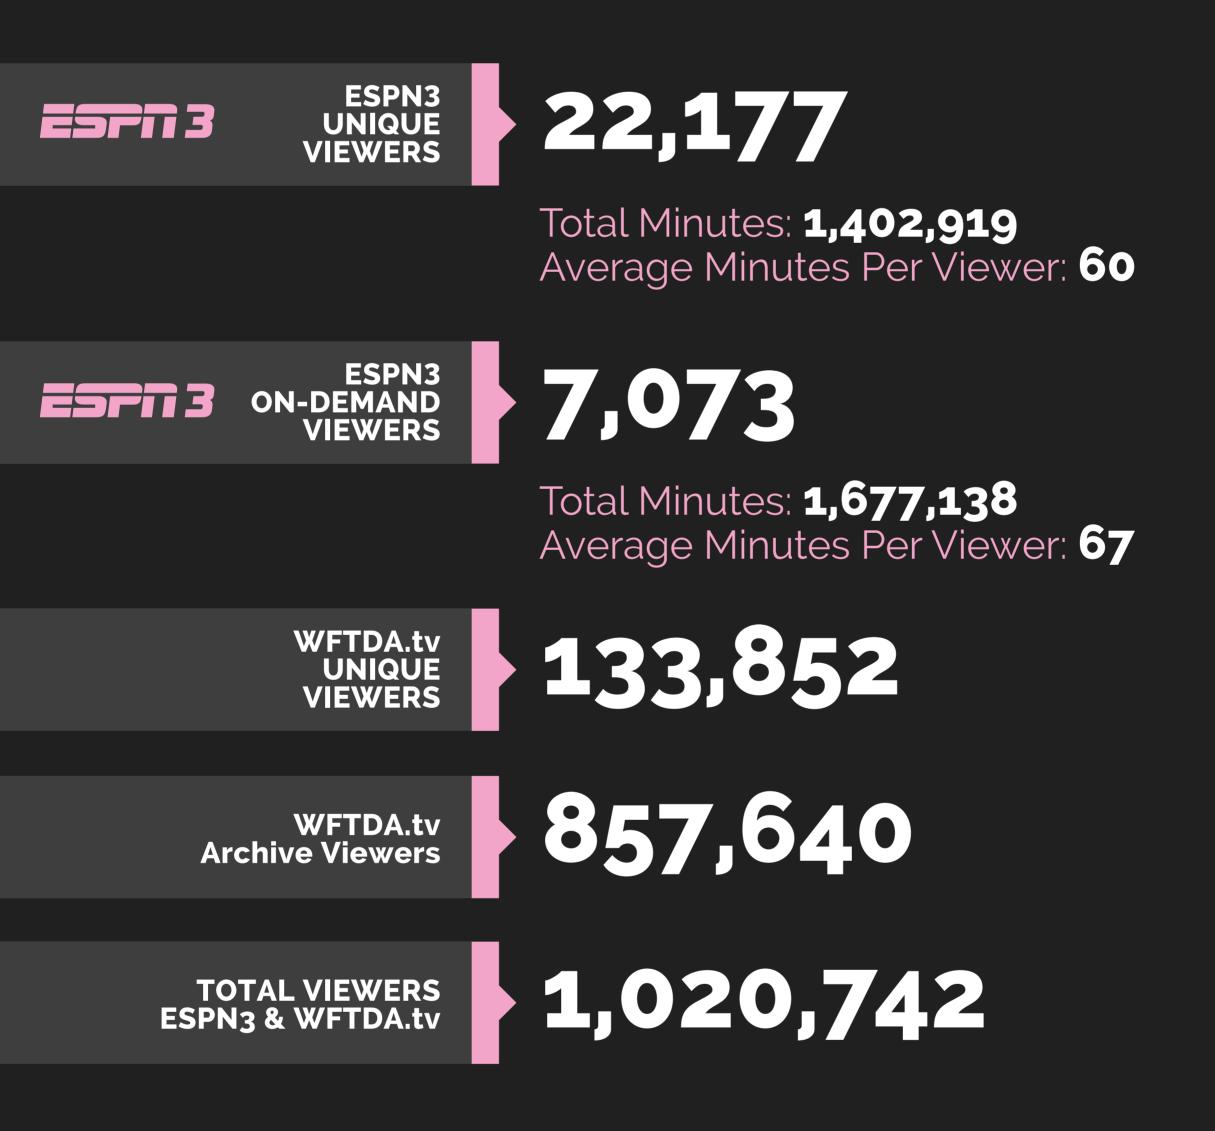

## WFTDA.tv is the broadcast arm of the WFTDA and was created to broadcast the sport professionally, with consistent standards and parameters as determined by the athletes.

**BROADCAST REACH** 2016 Broadcast Season